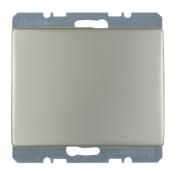

#### Blind plug with centre plate, base and spreader claws Berker Arsys, stainless steel, metal matt finish

**Technical features** 

| Architecture |  |
|--------------|--|
|              |  |

| Fixing mode | flush-mounting |
|-------------|----------------|
|             |                |