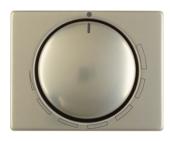

## product sheet 11340021

aluminium lacquered

Material / workmanship

11340021

| Technical features    |              |
|-----------------------|--------------|
| Materials             |              |
| Colour of design line | light bronze |
| Colour                | bronze       |

Centre plate for speed controller with setting knob, Berker Arsys, light bronze matt, aluminium lacquered

| Material                                 | Aluminium           |
|------------------------------------------|---------------------|
| Dimensions                               |                     |
| Axis dimension Ø                         | 4 mm                |
| Installation, mounting                   |                     |
| Installation mode                        | for screw fastening |
| Use                                      |                     |
| Differentiation characteristic 2 - Sales | with setting knob   |
| Identification                           |                     |
| Application, usage                       | HVAC control        |
| Main design line                         | Berker Arsys        |