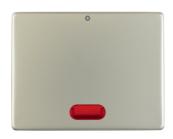

### 14180004

### Rocker with imprint "0" red lens, Berker Arsys, Stainless steel, metal matt finish

Technical features

### **Controls and indicators**

- also for KNX applications: group push-button, 1gang
- for multi-pole rocker switches

| м | ate | eri | a | IS |
|---|-----|-----|---|----|

| Colour of design line  | Stainless steel             |  |
|------------------------|-----------------------------|--|
| Colour                 | stainless steel             |  |
| Colour                 | stainless steel optics      |  |
| RAL colour             | RAL 9022 - Pearl light grey |  |
| Material / workmanship | metal, matt finish          |  |
| Material               | stainless steel             |  |
| Surface appearance     | matt                        |  |

### Use

Differentiation characteristic 2 - Sales red lens