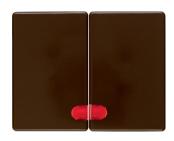

# Rocker 2gang with red lens, Berker Arsys, brown glossy

Technical features

# Materials

| Colour of design line | brown                |
|-----------------------|----------------------|
| Colour                | brown                |
| Colour                | brown                |
| RAL colour            | RAL 8011 - Nut brown |
| Material              | duroplastic          |
| Surface appearance    | glossy               |

### Use

| Differentiation characteristic 2 - Sales | with rad land |
|------------------------------------------|---------------|
| Differentiation characteristic 2 - Sales | with red lens |