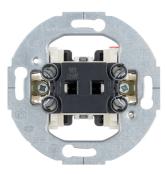

## Architecture

| Architecture                    |                          |
|---------------------------------|--------------------------|
| Type of control unit            | rocker                   |
| Functions                       |                          |
| Switching angle                 | 3,5 °                    |
| Main electrical features        |                          |
| Nominal voltage                 | 250 V                    |
| Rated voltage                   | 250 V AC                 |
| Electric current                |                          |
| Momentary-contact current       | 10 A                     |
| Materials                       |                          |
| Material                        | Plastic/metal            |
| Dimensions                      |                          |
| Depth                           | 42 mm                    |
| Insertion depth                 | 31 mm                    |
| Height                          | 71 mm                    |
| Width                           | 71 mm                    |
| Connection                      |                          |
| Conductor cross-section (rigid) | max. 2,5 mm²             |
| Connection terminals            | according to IEC 60669-1 |
| Connection terminals            | according to VDE 0632-1  |
| - with plug-in terminals        |                          |
| Safety                          |                          |
| Protection index IP             | IP20                     |
| Identification                  |                          |