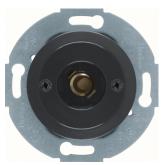

## product sheet 510401

IP20

Serie 1930/Glas

Serie 1930, Serie 1930 Porzellan Made by Rosenthal, Serie Glass, Series R.classic

**Technical features** 

Protection index IP

Secondary design line(s)

Identification Main design line

510401

| 250 \                | Nominal voltage                                    |
|----------------------|----------------------------------------------------|
| 250 V A0             | Rated voltage                                      |
|                      | Electric current                                   |
| 2 A                  | Momentary-contact current                          |
|                      | Materials                                          |
| black                | Colour of design line                              |
| black                | Colour                                             |
| deep black           | Colour                                             |
| RAL 9005 - Jet black | RAL colour                                         |
| Plastic/meta         | Material                                           |
| glossy               | Surface appearance                                 |
|                      | Dimensions                                         |
|                      | Depth                                              |
| 39 mm                |                                                    |
| 39 mr                | Incandescent bulbs control                         |
| 39 mm<br>max. 2 W    | Incandescent bulbs control Incandescent lamp power |
|                      | Incandescent lamp power                            |
|                      |                                                    |
|                      | Incandescent lamp power Connection                 |

Push-button/pilot lamp E10, NO contact, with centre plate Serie 1930/Glas, black glossy

Technical subject to change