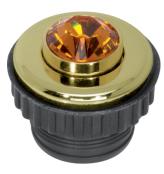

### Push-button Topaz Berker TS Crystal, gold glossy

Technical features

### Materials

Colour of design line gold Colour gold Colour gold optics RAL colour RAL 1004 - Golden yellow Material brass Surface appearance glossy - brass, refined

- with SWAROVSKI ELEMENTS

### **Dimensions**

Insertion depth 13 mm

### Identification

Main design line Berker TS Crystal