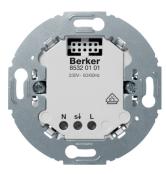

85320101

**IP20** 

# **Extension unit for motion detector Electronics platform**

Technical features

## Connection

Screw terminals (max.) 2 x 1,5/1 x 2,5 mm²

Number of motion detector extension units unlimited

- with screw terminals