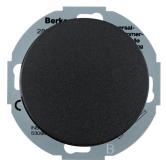

Extension units insert for universal rotary dimmer with soft-lock, Serie R.classic, black glossy