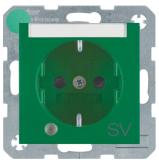

## product sheet 41101913

 $\bigotimes$ 

41101913

Technical features

| Design                                                                                             | according to DIN 4944                            |
|----------------------------------------------------------------------------------------------------|--------------------------------------------------|
| Fixing mode                                                                                        | flush-mountin                                    |
| Technical version                                                                                  | Imprint "S\                                      |
| Connectivity                                                                                       |                                                  |
| Type of USB port                                                                                   | othe                                             |
| Main electrical features                                                                           |                                                  |
| Nominal voltage                                                                                    | 250                                              |
| Rated voltage                                                                                      | 250 V A                                          |
| Frequency                                                                                          | 50/60 H                                          |
| Rated current                                                                                      | 16                                               |
| Electric current                                                                                   |                                                  |
| Rated current                                                                                      | 16                                               |
| Cover, door                                                                                        |                                                  |
| Cover                                                                                              | Central cover pla                                |
| Materials                                                                                          |                                                  |
| Design lines special colours                                                                       | gree                                             |
| Colour                                                                                             | gree                                             |
| Colour                                                                                             | gree                                             |
| RAL colour                                                                                         | RAL 6029 - Mint gree                             |
| Material                                                                                           | thermoplast                                      |
| Surface appearance                                                                                 | ma                                               |
| Dimensions                                                                                         |                                                  |
| Insertion depth                                                                                    | 32 mi                                            |
| Installation depth, flush-mounted boxes                                                            | 31 mi                                            |
| Installation, mounting                                                                             |                                                  |
| Installation mode                                                                                  | with spreader claw                               |
| Connection                                                                                         |                                                  |
| Connection terminals                                                                               | according to VDE 0620-1:2021-0                   |
| - with screw-in lift terminals                                                                     |                                                  |
|                                                                                                    |                                                  |
| Use                                                                                                |                                                  |
|                                                                                                    | with labelling fie                               |
| <b>Use</b><br>Differentiation characteristic 1 - Sales<br>Differentiation characteristic 2 - Sales | with labelling fie<br>enhanced contact protectio |

| Execution SV, ZSV             | according to VDE 0100-710       |
|-------------------------------|---------------------------------|
| Safety                        |                                 |
| Protection index IP           | IP20                            |
| Enhanced contact protection   | according to IEC 60884-1        |
| Enhanced contact protection   | according to VDE 0620-1:2021-02 |
| - Enhanced contact protection |                                 |

| Main design line         | Berker S.1/B.3/B.7                 |
|--------------------------|------------------------------------|
| Secondary design line(s) | Berker S.1, Berker B.3, Berker B.7 |