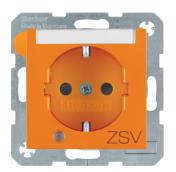

# product sheet 41108914

41108914

| Design                                   | according to DIN 4944          |
|------------------------------------------|--------------------------------|
| Fixing mode                              | flush-mounting                 |
| Technical version                        | Imprint "ZSV                   |
| Connectivity                             |                                |
| Type of USB port                         | othe                           |
| Main electrical features                 |                                |
| Nominal voltage                          | 250                            |
| Rated voltage                            | 250 V A0                       |
| Frequency                                | 50/60 H                        |
| Rated current                            | 16 <i>A</i>                    |
| Electric current                         |                                |
| Rated current                            | 16,                            |
| Cover, door                              |                                |
| Cover                                    | Central cover plat             |
| Materials                                |                                |
| Design lines special colours             | orang                          |
| Colour                                   | orang                          |
| Colour                                   | orange                         |
| RAL colour                               | RAL 2003 - Pastel orang        |
| Material                                 | duroplasti                     |
| Surface appearance                       | gloss                          |
| Dimensions                               |                                |
| Insertion depth                          | 32 mr                          |
| Installation depth, flush-mounted boxes  | 31 mr                          |
| Installation, mounting                   |                                |
| Installation mode                        | with spreader claw             |
| Connection                               |                                |
| Connection terminals                     | according to VDE 0620-1:2021-0 |
| - with screw-in lift terminals           |                                |
| Use                                      |                                |
| Differentiation characteristic 1 - Sales | with labelling fiel            |
| Differentiation characteristic 2 - Sales | enhanced contact protectio     |
| Differentiation characteristic 3 - Sales | Screw-in lift terminal         |

### Identification

| Main design line         | Berker S.1/B.3/B.7                 |
|--------------------------|------------------------------------|
| Secondary design line(s) | Berker S.1, Berker B.3, Berker B.7 |

#### Instructions

| Information text | Labelling field height arranged for P-touch strips 6 |
|------------------|------------------------------------------------------|
|                  | mm., Insert colour-coded.                            |