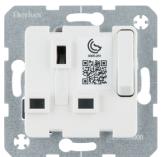

## product sheet 53420219

53420219

Socket outlet insert with earthing contact BRITISH STANDARD, can be switched off with enhanced touch protection, with screw terminals, Berker Q.1/Q.3/Q.7/Q.9, polar white glossy