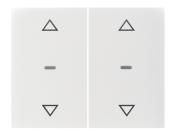

### **Controls and indicators**

- also for KNX applications: push-button, 2gang, and group push-button, 2gang

#### Camera

- with 2 clear lenses for the RGB status display of the push-button module

### Equipment

With transparent product label holder no

- for lighting and monitoring circuit
- for rockers push-buttons and group rockers push-buttons