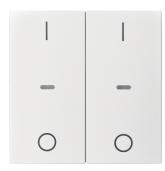

no

80962399

Cover for 2gang for push-button module with clear lenses, KNX - Berker S.1/B.3/B.7, polar white, matt

Technical features

### **Controls and indicators**

- also for KNX applications: push-button, 2gang, and group push-button, 2gang

#### Camera

- with 2 clear lenses for the RGB status display of the push-button module

### Equipment

With transparent product label holder

- for lighting and monitoring circuit
- for rockers push-buttons and group rockers push-buttons