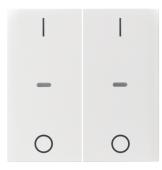

no

80962389

Cover for 2gang for push-button module with clear lenses, KNX - Berker S.1/B.3/B.7, polar white glossy

Technical features

### **Controls and indicators**

- also for KNX applications: push-button, 2gang, and group push-button, 2gang

#### Camera

- with 2 clear lenses for the RGB status display of the push-button module

### Equipment

With transparent product label holder

- for lighting and monitoring circuit
- for rockers push-buttons and group rockers push-buttons