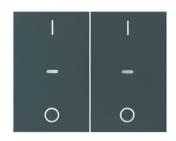

### Cover for 2gang for push-button module with clear lenses, KNX - Berker K.1/K.5, anthracite, matt

**Technical features** 

### **Controls and indicators**

- also for KNX applications: push-button, 2gang, and group push-button, 2gang

#### Camera

- with 2 clear lenses for the RGB status display of the push-button module

## Use

Differentiation characteristic 2 - Sales with clear lenses