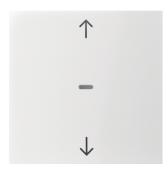

### **Controls and indicators**

- also for KNX applications: push-button, 1gang, and group push-button, 1gang

### Equipment

With transparent product label holder

- for lighting and monitoring circuit
- for rockers push-buttons and group rockers push-buttons

### Use

Differentiation characteristic 2 - Sales with clear lens