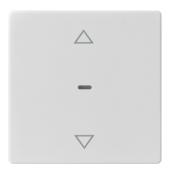

## Cover for 1gang for push-button module with clear lens, KNX - Berker Q.1/Q.3, white velvety

Technical features

## **Controls and indicators**

- also for KNX applications: push-button, 1gang, and group push-button, 1gang

#### Equipment

With transparent product label holder no

- for lighting and monitoring circuit
- for rockers push-buttons and group rockers push-buttons