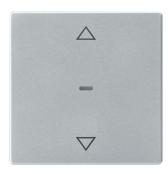

#### **Controls and indicators**

- also for KNX applications: push-button, 1gang, and group push-button, 1gang

# Equipment

With transparent product label holder

no

- for lighting and monitoring circuit
- for rockers push-buttons and group rockers push-buttons

# Use

Differentiation characteristic 2 - Sales with clear lens