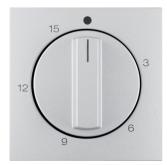

## Centre plate for mechanical timer Berker S.1/B.3/B.7, aluminium, matt, lacquered

Technical features

| Materials              |                            |
|------------------------|----------------------------|
| Colour of design line  | aluminium                  |
| Colour                 | aluminium                  |
| Colour                 | aluminium optics           |
| RAL colour             | RAL 9006 - White aluminium |
| Material / workmanship | lacquered                  |
| Material               | thermoplastic              |
| Surface appearance     | matt                       |
| Installation, mounting |                            |
| Installation mode      | for screw fastening        |
| Identification         |                            |
| Application, usage     | Light control              |

| Application, usage       | Light control                      |
|--------------------------|------------------------------------|
| Main design line         | Berker S.1/B.3/B.7                 |
| Secondary design line(s) | Berker S.1, Berker B.3, Berker B.7 |