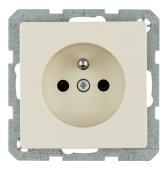

## Socket outlet with earthing pin with enhanced touch protection, with screw-in lift terminals

Technical features

#### Architecture

- 2pole + earth

#### Use

| Differentiation characteristic 2 - Sales | with enhanced touch protection |
|------------------------------------------|--------------------------------|
| Differentiation characteristic 3 - Sales | with screw-in lift terminals   |

# Safety

Enhanced contact protection according to IEC 60884-1