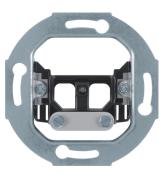

## Cable outlet with low installation depth Accessories

Technical features

| Arc | chite | ecture |
|-----|-------|--------|
|     |       |        |

Fixing mode flush-mounting

## Installation, mounting

Installation mode low installation depth, with spreader claws

#### Connection

- without terminal block

## Cable

- with strain relief
- for lines Ø max. 9 mm