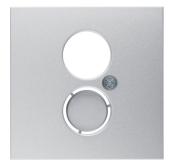

## Centre plate for loudspeaker socket outlet Berker S.1/B.3/B.7, aluminium, matt, lacquered

Technical features

Secondary design line(s)

| Colour of design line  | aluminium                  |
|------------------------|----------------------------|
| Colour                 | aluminium                  |
| RAL colour             | RAL 9006 - White aluminium |
| Material / workmanship | lacquered                  |
| Material               | thermoplastic              |
| Surface appearance     | matt                       |
| Installation, mounting |                            |
| Installation mode      | for screw fastening        |
| - 1 knock out opening  |                            |
| Safety                 |                            |
| Protection index IP    | IP20                       |
| Identification         |                            |
| Application, usage     | Communication technology   |
| Main design line       | Berker S.1/B.3/B.7         |