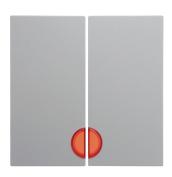

# Rocker 2gang with red lens, Berker S.1/B.3/B.7, polar white glossy

**Technical features** 

### Use

Differentiation characteristic 2 - Sales with red lens