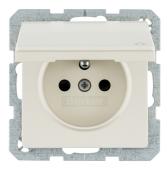

6765836082

Socket outlet with earthing pin and hinged cover with enhanced touch protection, with screw-in lift terminals

**Technical features** 

### Use

| Differentiation characteristic 2 - Sales | with enhanced touch protection |
|------------------------------------------|--------------------------------|
| Differentiation characteristic 3 - Sales | with screw-in lift terminals   |

- Enhanced contact protection