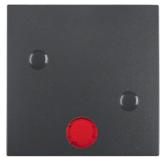

15721606

| Architecture                                                                             |                                   |
|------------------------------------------------------------------------------------------|-----------------------------------|
| Technical version                                                                        | screw-o                           |
|                                                                                          | Sciew-0                           |
| Controls and indicators                                                                  |                                   |
| <ul> <li>for rocker push-buttons</li> <li>for change-over/intermediate switch</li> </ul> |                                   |
| Cover, door                                                                              |                                   |
| Cover                                                                                    | with cover plug for screw fitting |
| Materials                                                                                |                                   |
| Colour of design line                                                                    | anthracit                         |
| Colour                                                                                   | anthracit                         |
| Colour                                                                                   | anthracite charcoal grey          |
| RAL colour                                                                               | RAL 7021 - Black gre              |
| Material                                                                                 | thermoplasti                      |
| Surface appearance                                                                       | ma                                |
| Installation, mounting                                                                   |                                   |
| Installation mode                                                                        | for screw fastenin                |
| Equipment                                                                                |                                   |
| <ul> <li>for lighting and monitoring circuit</li> </ul>                                  |                                   |
| Use                                                                                      |                                   |
| Differentiation characteristic 2 - Sales                                                 | with len                          |
| Identification                                                                           |                                   |
| Application, usage                                                                       | Light contro                      |
| Main design line                                                                         | Berker S.1/B.3/B.                 |
| Secondary design line(s)                                                                 | Berker S.1, Berker B.3, Berker B. |

Rocker screw-on with lens, Berker S.1/B.3/B.7, anthracite, matt