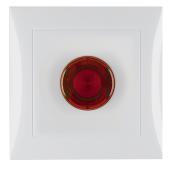

### Push-button complete for stairway light with screw terminals, Berker S.1, polar white glossy

Technical features

#### Scope of delivery

- with insert, frame, centre plate and red button