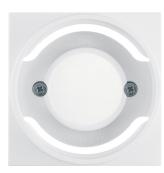

## Centre plate for pilot lamp E14 Berker S.1/B.3/B.7, polar white glossy

## Technical features

Information text

|   | rc | L  |    |    |   |    |
|---|----|----|----|----|---|----|
| Δ | rc | nı | TΡ | רח | ш | re |

| Fixing mode              | flush-mounting                     |  |  |  |
|--------------------------|------------------------------------|--|--|--|
| Materials                |                                    |  |  |  |
| Colour of design line    | polar white                        |  |  |  |
| Colour                   | polarwhite                         |  |  |  |
| Colour                   | white                              |  |  |  |
| RAL colour               | RAL 9010 - Pure white              |  |  |  |
| Material                 | thermoplastic                      |  |  |  |
| Surface appearance       | glossy                             |  |  |  |
| Installation, mounting   |                                    |  |  |  |
| Installation mode        | for screw fastening                |  |  |  |
| Identification           |                                    |  |  |  |
| Application, usage       | Light control                      |  |  |  |
| Main design line         | Berker S.1/B.3/B.7                 |  |  |  |
| Secondary design line(s) | Berker S.1, Berker B.3, Berker B.7 |  |  |  |
| Instructions             |                                    |  |  |  |