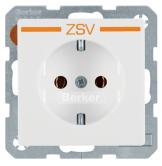

# SCHUKO socket outlet with "ZSV" imprint in orange Berker Q.1/Q.3/Q.7/Q.9, polar white velvety

Technical features

| AICHILECTULE | Arc | hite | cture |
|--------------|-----|------|-------|
|--------------|-----|------|-------|

| Design            | according to DIN 49440  |
|-------------------|-------------------------|
| Fixing mode       | flush-mounting          |
| Technical version | Imprint "ZSV" in orange |