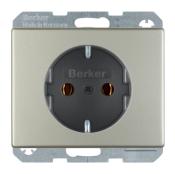

41140004

#### SCHUKO socket outlet with screw-in lift terminals, Berker Arsys, stainless steel, metal matt finish

Technical features

|  | cture |
|--|-------|
|  |       |

| Design      | according to DIN 49440 |
|-------------|------------------------|
| Fixing mode | flush-mounting         |

#### Materials

| Colour of design line  | Stainless steel             |
|------------------------|-----------------------------|
| Colour                 | stainless steel             |
| Colour                 | stainless steel optics      |
| RAL colour             | RAL 9022 - Pearl light grey |
| Material / workmanship | metal, matt finish          |
| Material               | stainless steel             |
| Surface appearance     | matt                        |
|                        |                             |