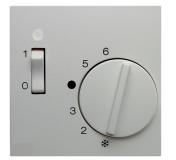

### Centre plate for thermostat pivoted, Setting knob, Berker S.1/B.3/B.7, polar white matt

**Technical features** 

| Colour of design line | polar white   |
|-----------------------|---------------|
| Colour                | polarwhite    |
| Material              | thermoplastic |

# Equipment

- setting knob with temperature range limitation