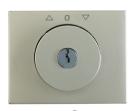

## product sheet 10797104

| Materials                                                     |                               |
|---------------------------------------------------------------|-------------------------------|
| Colour of design line                                         | Stainless st                  |
| Colour                                                        | stainless st                  |
| Colour                                                        | stainless steel opt           |
| RAL colour                                                    | RAL 9022 - Pearl light g      |
| Material / workmanship                                        | metal, matt fin               |
| Material                                                      | stainless st                  |
| Surface appearance                                            | m                             |
|                                                               |                               |
|                                                               |                               |
| Use                                                           |                               |
| <b>Use</b><br>Differentiation characteristic 3 - Sales        | Key can be removed in 0 posit |
| Differentiation characteristic 3 - Sales                      | Key can be removed in 0 posit |
| Differentiation characteristic 3 - Sales Safety               | Key can be removed in 0 posit |
| Differentiation characteristic 3 - Sales Safety - with 2 keys | Key can be removed in 0 posit |
|                                                               | Key can be removed in 0 posit |

Centre plate with lock and push lock function for switch for blinds Key can be removed in 0 position,

Berker K.5, stainless steel, metal matt finish

- When ordering several articles those do all have identical lockings.