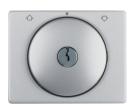

10797103

Centre plate with lock and push lock function for switch for blinds Key can be removed in 0 position, Berker K.5, Aluminium, aluminium anodised

**Technical features** 

### Use

Differentiation characteristic 3 - Sales Key can be removed in 0 position

# Identification

Application, usage Blind control
Main design line Berker K.5