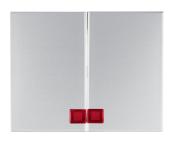

## Rocker 2gang with red lens, Berker K.5, aluminium, matt, lacquered

**Technical features** 

## **Controls and indicators**

- also for KNX applications: push-button, 2gang, and group push-button, 2gang

## **Equipment**

- for lighting and monitoring circuit
- for rockers push-buttons and group rockers push-buttons
- for rockers switches

#### Use

Differentiation characteristic 2 - Sales with red lens