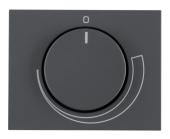

## Centre plate for speed controller with setting knob, Berker K.1, anthracite matt, lacquered

**Technical features** 

| Colour of design line                    | anthracite                                       |
|------------------------------------------|--------------------------------------------------|
| Colour                                   | anthracite                                       |
| Material / workmanship                   | lacquered                                        |
| Material                                 | thermoplastic                                    |
| Dimensions                               |                                                  |
| Axis dimension Ø                         | 4 mr                                             |
| Installation, mounting                   |                                                  |
| Installation mode                        | for screw fastening                              |
| Use                                      |                                                  |
| Differentiation characteristic 2 - Sales | with setting knob                                |
| Identification                           |                                                  |
|                                          |                                                  |
| Application, usage                       | Flush-mounted wet-room installation, HVAC contro |