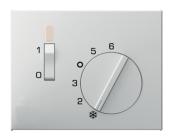

# Centre plate for thermostat pivoted, Setting knob, Berker K.1, polar white glossy

Technical features

# Equipment

- setting knob with temperature range limitation