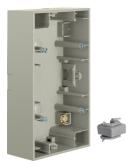

## Surface-mounted housing 2gang vertical Berker K.5, stainless steel matt, lacquered

Technical features

| Technical version                         | 2gang ver                                                 |
|-------------------------------------------|-----------------------------------------------------------|
| Materials                                 |                                                           |
| Colour of design line                     | stainless s                                               |
| Colour                                    | stainless                                                 |
| Colour                                    | stainless steel or                                        |
| RAL colour                                | RAL 9022 - Pearl light                                    |
| Material / workmanship                    | lacqu                                                     |
| Material                                  | thermopla                                                 |
| Surface appearance                        |                                                           |
| Dimensions                                |                                                           |
| Depth                                     | 41,5                                                      |
| Insertion depth                           | 36                                                        |
| Installation, mounting                    |                                                           |
| Installation mode                         | for vertical mounting, for mounting on combus<br>base sur |
| - entry at top, below and at each side in | the middle possible                                       |

- with line and duct entry