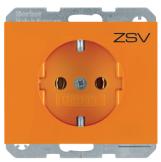

## product sheet 47157014

47157014

| Technical features                           |                                |
|----------------------------------------------|--------------------------------|
| Architecture                                 |                                |
| Design                                       | according to DIN 4944          |
| Fixing mode                                  | flush-mounting                 |
| Connectivity                                 |                                |
| Type of USB port                             | othe                           |
| Main electrical features                     |                                |
| Nominal voltage                              | 250 \                          |
| Rated voltage                                | 250 V A0                       |
| Frequency                                    | 50/60 Hz                       |
| Rated current                                | 16 A                           |
| Electric current                             |                                |
| Rated current                                | 16 A                           |
| Cover, door                                  |                                |
| Cover                                        | Central cover plate            |
| Materials                                    |                                |
| Design lines special colours                 | orang                          |
| Colour                                       | orang                          |
| Colour                                       | orange                         |
| RAL colour                                   | RAL 2003 - Pastel orange       |
| Material                                     | thermoplastic                  |
| Surface appearance                           | glossy                         |
| Dimensions                                   |                                |
| Insertion depth                              | 32 mn                          |
| Installation depth, flush-mounted boxes      | 31 mr                          |
| Installation, mounting                       |                                |
| Installation mode                            | with spreader claws            |
| Connection                                   |                                |
| Connection terminals                         | according to IEC 60884-        |
| Connection terminals                         | according to VDE 0620-1:2021-0 |
| - with plug-in terminals                     |                                |
| Safety                                       |                                |
| IK protection code against mecanical impacts | 0!                             |
| Protection index IP                          | IP2                            |
| without enhanced contact protection          |                                |

Information text

| Identification   |            |
|------------------|------------|
| Main design line | Berker K.1 |
| Instructions     |            |

Insert colour-coded.