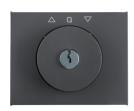

10797106

Centre plate with lock and push lock function for switch for blinds Key can be removed in 0 position, Berker K.1, anthracite matt, lacquered

**Technical features** 

| Materials |
|-----------|
|-----------|

### Use

Differentiation characteristic 3 - Sales Key can be removed in 0 position

# Identification

Application, usage Blind control
Main design line Berker K.1