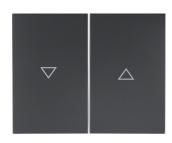

## Rocker 2gang with imprinted arrow symbol Berker K.1, anthracite matt, lacquered

Technical features

## **Controls and indicators**

- also for KNX applications: push-button, 2gang
- for blind series switch/push-button

| м | at | erı | a | IS |
|---|----|-----|---|----|

| anthracite               | Colour of design line  |  |
|--------------------------|------------------------|--|
| anthracite               | Colour                 |  |
| anthracite charcoal grey | Colour                 |  |
| RAL 7021 - Black grey    | RAL colour RAL 7021    |  |
| lacquered                | Material / workmanship |  |
| thermoplastic            | Material               |  |
| matt                     | Surface appearance     |  |

## Identification

| Application, usage | Blind control, KNX - operating systems |  |
|--------------------|----------------------------------------|--|
| Main design line   | Berker K.1                             |  |