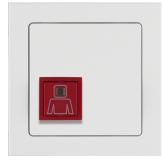

## product sheet 52066099

52066099

| - with red call button with lens          |                                 |
|-------------------------------------------|---------------------------------|
| Materials                                 |                                 |
| Colour of design line                     | polar white                     |
| Colour                                    | polarwhite                      |
| Colour                                    | white                           |
| RAL colour                                | RAL 9010 - Pure white           |
| Material                                  | thermoplastic                   |
| Surface appearance                        | velvety                         |
| Dimensions                                |                                 |
| Insertion depth                           | 15,8 mn                         |
| Installation, mounting                    |                                 |
| For installation in standard wall boxes   | according to DIN 49073-         |
| Installation mode                         | centre plate for plug-in fixing |
| Connection                                |                                 |
| - with screw terminals                    |                                 |
| Accessories included                      |                                 |
| - As expansion for the emergency call set |                                 |
| Equipment                                 |                                 |
| Equipment                                 |                                 |
| - with reassurance lamp                   |                                 |
|                                           |                                 |
| - with reassurance lamp                   | -540 °C                         |
| - with reassurance lamp Use conditions    | -540 °C                         |

Call button with frame Berker Q.3, polar white velvety

Technical features