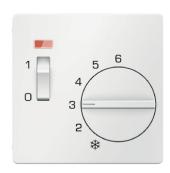

# Centre plate for thermostat pivoted, Setting knob, Berker Q.1/Q.3/Q.7/Q.9, polar white velvety

Technical features

# Equipment

- setting knob with temperature range limitation

#### Use

| Differentiation characteristic 1 - Sales | pivoted      |
|------------------------------------------|--------------|
| Differentiation characteristic 2 - Sales | Setting knob |