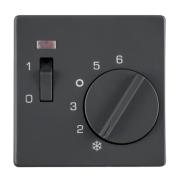

# Centre plate for thermostat pivoted, Setting knob, Berker Q.1/Q.3/Q.7/Q.9, anthracite velvety, lacquered

Technical features

## Equipment

- setting knob with temperature range limitation

#### Use

| Differentiation characteristic 1 - Sales | pivoted      |
|------------------------------------------|--------------|
| Differentiation characteristic 2 - Sales | Setting knob |

### Identification

| Main design line         | Berker Q.1/Q.3/Q.7/Q.9 |
|--------------------------|------------------------|
| Secondary design line(s) | Berker Q.1, Berker Q.3 |