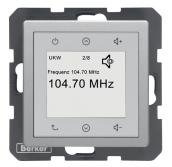

#### **Radio Touch**

**Technical features** 

# **Controls and indicators**

- operation via sensor areas of the touch display
- Time and date display
- illuminated touch graphics display

## Connectivity

- stereo FM radio with RDS display
- external audio input AUX IN