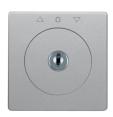

## Centre plate with lock and touch function for switch for blinds Key can be removed in 0 position

Technical features

#### Use

Differentiation characteristic 3 - Sales Key can be removed in 0 position