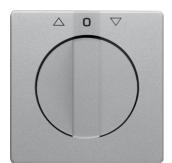

## Centre plate with rotary knob for rotary switch for blinds

**Technical features** 

| Colour of design line  | aluminium                  |
|------------------------|----------------------------|
| Colour                 | aluminium                  |
| Colour                 | aluminium optics           |
| RAL colour             | RAL 9006 - White aluminium |
| Material / workmanship | lacquered                  |
| Material               | duroplastic                |
| Surface appearance     | velvety                    |
| Installation, mounting |                            |

## Identification

Secondary design line(s)

Berker Q.1, Berker Q.3, Berker Q.7, Berker Q.9