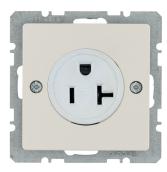

## Socket outlet with earthing contact USA/CANADA NEMA 5-20 R with screw terminals

Technical features

#### Architecture

- 2pole + earth

#### Main electrical features

| Rated voltage | 125 V AC |
|---------------|----------|
| Rated current | 20 A     |

#### Materials

Colour of design line white

## Standards

Standard NEMA 5-20 R