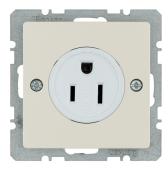

# Socket outlet with earthing contact USA/CANADA NEMA 5-15 R with screw terminals

Technical features

#### Architecture

- 2pole + earth

### Main electrical features

| Rated voltage | 125 V AC |
|---------------|----------|
| Rated current | 15 A     |

### Materials

Colour of design line white

### Connection

- with screw terminals

#### **Standards**

Standard NEMA 5-15 R