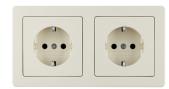

## Combination SCHUKO socket outlet 2gang with frame Berker Q.1

Technical features

Main design line

Secondary design line(s)

## Architecture

| Design                                       | according to DIN 49440          |
|----------------------------------------------|---------------------------------|
| Main electrical features                     |                                 |
| Rated voltage                                | 250 V AC                        |
| Rated current                                | 16 A                            |
| Materials                                    |                                 |
| Colour of design line                        | white                           |
| Surface appearance                           | velvety                         |
| Installation, mounting                       |                                 |
| Installation mode                            | without spreader claws          |
| Connection                                   |                                 |
| Connection terminals                         | according to IEC 60884-1        |
| Connection terminals                         | according to VDE 0620-1:2021-02 |
| with plug-in terminals                       |                                 |
| Cable                                        |                                 |
| - 2 x 1gang, wired-through                   |                                 |
| Safety                                       |                                 |
| IK protection code against mecanical impacts | 02                              |
| without enhanced contact protection          |                                 |