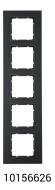

|                                           | Be                                      |
|-------------------------------------------|-----------------------------------------|
| Frame 5gang Berker B.7, anthracite, matt  |                                         |
| Frame Syang Berker D.1, antifractic, matt |                                         |
| Technical features                        |                                         |
| Architecture                              |                                         |
| Technical version                         | 5                                       |
| Capacity                                  |                                         |
| Number of sockets                         |                                         |
| Materials                                 |                                         |
| Colour of design line                     | anthr                                   |
| Colour                                    | cha                                     |
| Colour                                    | anthracite charcoal g                   |
| RAL colour                                | RAL 7021 - Black                        |
| Material                                  | thermopl                                |
| Surface appearance                        |                                         |
| Type of surface treatment                 | untre                                   |
| - Plastic                                 |                                         |
| Dimensions                                |                                         |
| Depth                                     | 9,6                                     |
| Height                                    | 95                                      |
| Width                                     | 374                                     |
| Installation, mounting                    |                                         |
| Installation mode                         | for vertical and horizontal mounting, c |